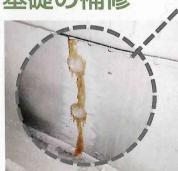

TEL 054-248-6177/FAX 054-248-6178 URL http://fb-fujinokuni.org/mail info@fb-fujinokuni.org

# 「自分の命は自分で守る」 今こそ耐震補強を!









1.2.3で安心住まい



所得税

耐震補強工事で税金の特例が受けられます。

固定資産税

Shizuoka

# 耐震診断は無料。設計や耐震権

安心な住まいへの道

診断は電話 本で



専門家の 無料耐震診断

市町が派遣する 専門家による 耐震診断を無料で 受けられます。

市や町の窓口に電話で申し込みください。

(裏面の担当窓口参照)



補強 設計は **2**/3 補助



補強計画の作成

工事箇所、工事費を 検討して、補強設計 を作成します。

【補助額】 費用の2/3以内 (上限96,000円/戸)

高齢者のみ世帯等は、割増補助 又は市町が派遣する専門家により、無料で補強計画策定が受け られます。

※割増補助又は無料の派遣制度 のない市町があります。

### 耐震補強工事費用について

#### 壁の補強

●筋かいによる補強



筋かい(斜めに設置した木材) により、横揺れに強い壁に補 強します。各部材の接合部は 専用の金物で補強します。 ●構造用合板による補強



〈参考価格〉

筋かい、構造用合板とも

室 内

8~15万円/ヶ所

押入内

6~ 9万円/ヶ所

hi do

10~20万円/ヶ所

(通常の仕上げ材料を含みます) 通常、補強箇所が多くなると1ヵ所当りの単価は、 安くなります。

壁に構造用合板(強度の強い板材)を貼り、横揺れに強 い壁に補強します。

長さ50mmの釘を15cm間隔に土台、柱、間柱、梁(胴差) に打ち付けます。

#### 基礎の補修



既存の基礎にキシ樹脂をきるの場合、まことはありる

ポイント ※地盤ごと じている 切です。

基礎の補強



既存コン

# **強工事には補助金がでます。**

(対象は昭和56年5月以前の木造住宅)







補強計画に基づき 耐震補強工事を実施 します。



·般世帯 30万円~ 高齢者のみ世帯等 50万円~

前助額は市町によって異なります

補助金交付決定前に、工事 手すると補助金がもらえ ないので、ご注意ください







- 〇所得税 基準額の10%控除 (限度額25万円)
- 〇固定資産税 税額の1/2減額(1年間)

※税制の特例を受けるためには、市町 等で発行する証明書が必要です。



## 価格〉】~2万円/ヶ所

♪び割れがある場合に、エポ して補修します。 th.

きが沈下して、ひび割れが生 は基礎を打ち増すほうが適

#### 西格〉2.5~3万円/m

基礎の外側または内側に鉄筋 ノート基礎を打ち増します。

総合評点 改修前… before

倒壊する可能性

改修後… after

#### 耐震補強概要

耐力壁(筋かい)の 設置と屋根の葺き替 えを行いました。

#### 建物概要

数 2階建 約75m² 階 2 階 約35m² 建築年 昭和51年(1976)

| P) A    | 並 額     | 1佣 亏 |
|---------|---------|------|
| 仮 設 工 事 | 73,000  |      |
| 耐力壁の補強  | 442,000 | 6ヵ所  |
| 屋根の葺替え  | 629,000 | 58m² |
| 設備工事    | 96,000  |      |
| 消費稅(8%) | 99,200  |      |
|         |         |